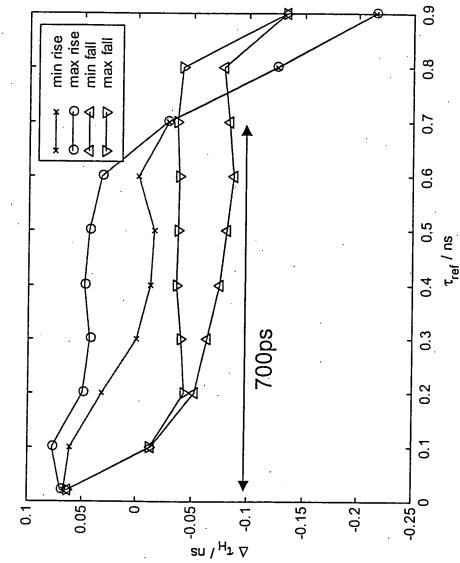

es within this document are accurate representations of the original documents submitted by the applicant.

Defects in the images may include (but are not limited to):

- BLACK BORDERS
- TEXT CUT OFF AT TOP, BOTTOM OR SIDES
- FADED TEXT
- ILLEGIBLE TEXT
- SKEWED/SLANTED IMAGES
- COLORED PHOTOS
- BLACK OR VERY BLACK AND WHITE DARK PHOTOS
- GRAY SCALE DOCUMENTS

### IMAGES ARE BEST AVAILABLE COPY.

As rescanning documents *will not* correct images, please do not report the images to the Image Problem Mailbox.

• . . .



FIG. 1

.

----- AVATELLIND METHOD FOR





2.5V

: : .



:









: ...

# *FIG.8A*





fr 1 1971 - 1

# FIG.8B



•

*FIG.8C* 





. .

# FIG.8D

















C

| |



V<sub>biasp</sub>





: .<u>.</u>





÷÷







FIG. 13A

.. :. .



FIG. 13B

÷...;



;֥ .



FIG. 13D



METUAN EAD



#### THE P. OVOTEN AND METHOD FOR



<u>.</u>...

### HILE: STSTEM AND METHOD FOR COMPENSATING FOR SUPPLY VOLTAGE ... APPLICATION NO.: UNASSIGNED, CONF. NO. ; DOCKET NO. 13433US07 DOCKET NO. 13433US07 ATTORNEY: JAW, PHONE: 312-775-8000

: :

TT TO OVOTELS AND METUOD EOD



. . .







TITLE OVOTELLAND METHOD COD